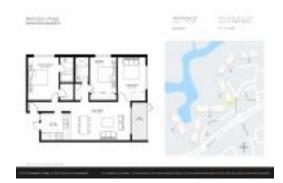

# Unit 4602 Martinique Way # A2 - Martinique Village

4602 Martinique Way # A2 - 4701 Martinique Dr, Coconut Creek, FL, Broward 33066

#### **Unit Information**

 MLS Number:
 F10467347

 Status:
 Active

 Size:
 1,132 Sq ft.

Bedrooms: 2
Full Bathrooms: 2
Half Bathrooms: 0

Parking Spaces: 1 Space, Assigned Parking, Guest Parking

View:

 Rental Price:
 \$1,900