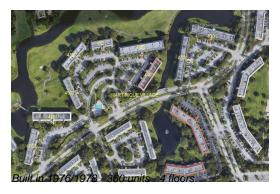

# **Building Information**

Number of units: 360
Number of active listings for rent: 0
Number of active listings for sale: 18
Building inventory for sale: 5%
Number of sales over the last 12 months: 14
Number of sales over the last 6 months: 4
Number of sales over the last 3 months: 1

## **Building Association Information**

Martinique Village Association Inc 1310 Avenue Of The Stars Coconut Creek, FL 33066 Phone: (954) 978-2600