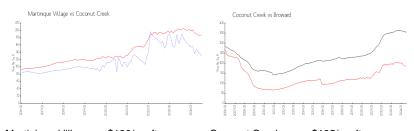

#### **Market Information**

Martinique Village: \$130/sq. ft. Coconut Creek: \$185/sq. ft. Coconut Creek: \$185/sq. ft. Broward: \$339/sq. ft.