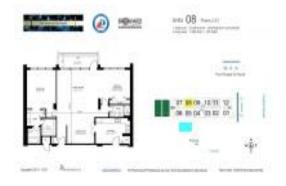

# **Unit 1208 - Tower at Port Royale**

1208 - 3200 Port Royale Dr N, Fort Lauderdale, FL, Broward 33308

#### **Unit Information**

 MLS Number:
 F10467352

 Status:
 Active

 Size:
 1,290 Sq ft.

Bedrooms: 2 Full Bathrooms: 2 Half Bathrooms: 0

Parking Spaces: 1 Space, Covered Parking, Guest Parking View: Intracoastal View, Ocean View, Other View