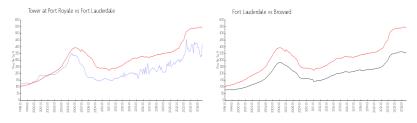

#### **Market Information**

Tower at Port \$417/sq. ft. Fort Lauderdale: \$539/sq. ft. Royale:

Fort Lauderdale: \$539/sq. ft. Broward: \$339/sq. ft.