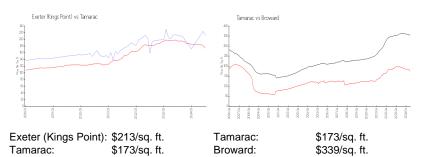

#### Inventory for Sale

| Exeter (Kings Point) | 3% |
|----------------------|----|
| Tamarac              | 4% |
| Broward              | 4% |

## Avg. Time to Close Over Last 12 Months

Exeter (Kings Point) Tamarac Broward 64 days 71 days 74 days