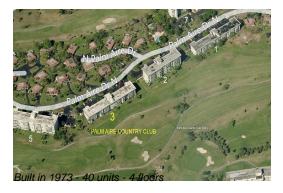

## Unit 110 - Palm Aire 3

110 - 2900 N Palm Aire Dr, Pompano Beach, FL, Broward 33069

### **Building Information**

Number of units: 40
Number of active listings for rent: 0
Number of active listings for sale: 5
Building inventory for sale: 12%
Number of sales over the last 12 months: 0
Number of sales over the last 6 months: 0
Number of sales over the last 3 months: 0