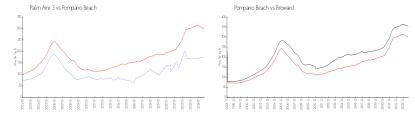

### **Market Information**

Palm Aire 3: \$174/sq. ft. Pompano Beach: \$299/sq. ft. Pompano Beach: \$339/sq. ft. \$339/sq. ft.