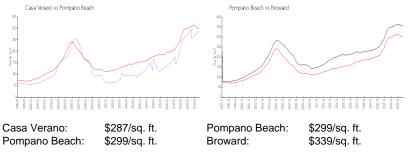

## **Market Information**

## Inventory for Sale

| Casa Verano   | 4% |
|---------------|----|
| Pompano Beach | 4% |
| Broward       | 4% |

# Avg. Time to Close Over Last 12 Months

| Casa Verano   | 63 days |
|---------------|---------|
| Pompano Beach | 79 days |
| Broward       | 74 days |