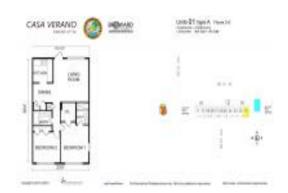

# Unit 401 - Casa Verano

401 - 2400 NE 10 St, Pompano Beach, FL, Broward 33062

#### **Unit Information**

| MLS Number:<br>Status:<br>Size:<br>Bedrooms:<br>Full Bathrooms:<br>Half Bathrooms:<br>Parking Spaces:<br>View: | F10467414<br>Active<br>904 Sq ft.<br>2<br>2<br>0 |
|----------------------------------------------------------------------------------------------------------------|--------------------------------------------------|
| Rental Price:                                                                                                  | \$2,500                                          |
| List PPSF:                                                                                                     | \$3                                              |
| Valuated Price:                                                                                                | \$262,000                                        |
| Valuated PPSF:                                                                                                 | \$290                                            |