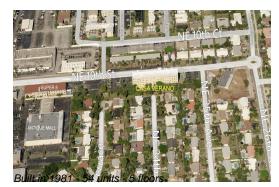

# Unit 401 - Casa Verano

401 - 2400 NE 10 St, Pompano Beach, FL, Broward 33062

# **Building Information**

| Number of units:                         | 54 |
|------------------------------------------|----|
| Number of active listings for rent:      | 2  |
| Number of active listings for sale:      | 2  |
| Building inventory for sale:             | 3% |
| Number of sales over the last 12 months: | 0  |
| Number of sales over the last 6 months:  | 0  |
| Number of sales over the last 3 months:  | 0  |
|                                          |    |