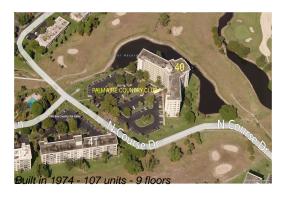

## **Building Information**

Number of units: 107
Number of active listings for rent: 0
Number of active listings for sale: 2
Building inventory for sale: 1%
Number of sales over the last 12 months: 2
Number of sales over the last 6 months: 2
Number of sales over the last 3 months: 2