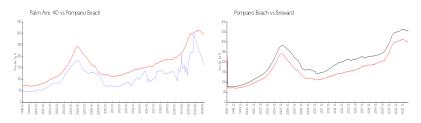

## **Market Information**

Palm Aire 40: \$161/sq. ft. Pompano Beach: \$299/sq. ft. Pompano Beach: \$339/sq. ft. \$339/sq. ft.

## Avg. Time to Close Over Last 12 Months

Palm Aire 40 137 days
Pompano Beach 79 days
Broward 74 days