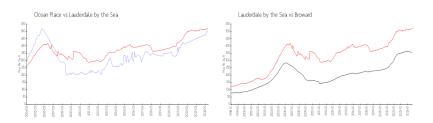

## **Market Information**

| Ocean Place:           | \$507/sq. ft. | Lauderdale by the | \$520/sq. ft. |
|------------------------|---------------|-------------------|---------------|
| Lauderdale by the Sea: | \$520/sq. ft. | Sea:<br>Broward:  | \$339/sq. ft. |