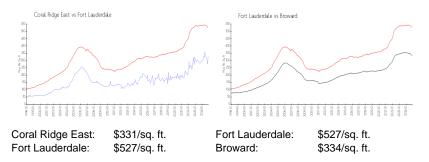

#### **Inventory for Sale**

| Coral Ridge East | 6% |
|------------------|----|
| Fort Lauderdale  | 6% |
| Broward          | 5% |