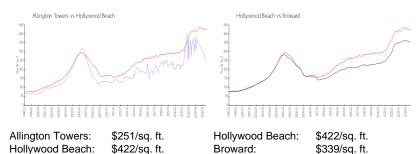

#### **Inventory for Sale**

| Allington Towers | 10% |
|------------------|-----|
| Hollywood Beach  | 7%  |
| Broward          | 4%  |

## Avg. Time to Close Over Last 12 Months

| Allington Towers | 105 days |
|------------------|----------|
| Hollywood Beach  | 86 days  |
| Broward          | 74 days  |