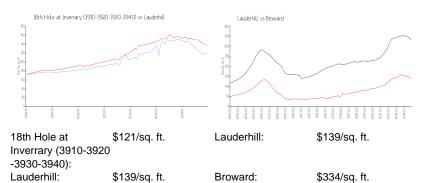

# Unit 3910 Inverrary Blvd # 203-B - 18th Hole at Inverrary (3910-3920-3930-3940)

3910 Inverrary Blvd # 203-B - 3910 Inverrary Blvd, Lauderhill, FL, Broward 33319

## **Unit Information**

| MLS Number:<br>Status: | F10467539<br>Active |
|------------------------|---------------------|
| Size:                  | 1,260 Sq ft.        |
| Bedrooms:              | 2                   |
| Full Bathrooms:        | 2                   |
| Half Bathrooms:        | 0                   |
| Parking Spaces:        | 1 Space, Ass        |
| View:                  | Garden Viev         |
| List Price:            | \$139,000           |
| List PPSF:             | \$110               |
| Valuated Price:        | \$150,000           |
| Valuated PPSF:         | \$119               |
|                        |                     |

signed Parking w

The above valuated price is a baseline figure that does not take into account any specific renovation, upgrade, split, merge, or deterioration of the unit.