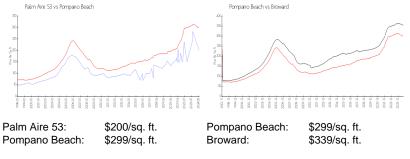

plit, merge, or deterioration of the unit.

## **Building Information**

| Number of units:                         | 100 |
|------------------------------------------|-----|
| Number of active listings for rent:      | 0   |
| Number of active listings for sale:      | 4   |
| Building inventory for sale:             | 4%  |
| Number of sales over the last 12 months: | 4   |
| Number of sales over the last 6 months:  | 1   |
| Number of sales over the last 3 months:  | 0   |
|                                          |     |

### **Building Association Information**

Palm-Aire Country Club Condominium Association No. 53, Inc. 2900 N COURSE DR POMPANO BEACH Mailing Address C/O CAMPBELL PROPERTY MGMNT. 3500 Gateway Dr #202 Pompano Beach, FL 33069 (954) 968-4481

### **Market Information**



#### **Inventory for Sale**

| Palm Aire 53  | 4% |
|---------------|----|
| Pompano Beach | 4% |
| Broward       | 4% |

## Avg. Time to Close Over Last 12 Months

| Palm Aire 53  | 85 days |
|---------------|---------|
| Pompano Beach | 79 days |
| Broward       | 74 days |