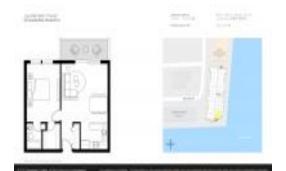

# **Unit A4 - Lauderdale Tower**

A4 - 2900 NE 30 St, Fort Lauderdale, FL, Broward 33306

#### **Unit Information**

 MLS Number:
 F10467636

 Status:
 Active

 Size:
 730 Sq ft.

 Bedrooms:
 1

Full Bathrooms: 1
Half Bathrooms: 0

Parking Spaces:

View:
Garden View
List Price:
\$274,000
List PPSF:
Valuated Price:
\$288,000
Valuated PPSF:
\$395