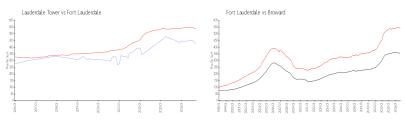

#### **Market Information**

Lauderdale Tower: \$425/sq. ft. Fort Lauderdale: \$539/sq. ft. Fort Lauderdale: \$539/sq. ft. Broward: \$339/sq. ft.