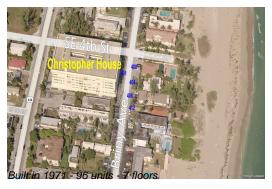

### **Building Information**

Number of units:96Number of active listings for rent:1Number of active listings for sale:3Building inventory for sale:3%Number of sales over the last 12 months:2Number of sales over the last 6 months:0Number of sales over the last 3 months:0

## **Building Association Information**

Christopher House Condominium Association Inc 401 Briny Avenue Pompano Beach FL 33062 (954) 946-6637