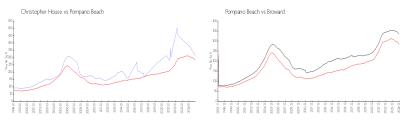

#### **Market Information**

Christopher House: \$313/sq. ft. Pompano Beach: \$177/sq. ft. Pompano Beach: \$334/sq. ft. Broward: \$334/sq. ft.