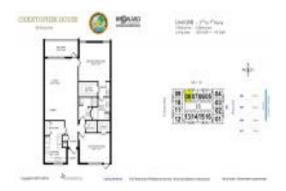

# **Unit 708 - Christopher House**

708 - 401 Briny Av, Pompano Beach, FL, Broward 33062

#### **Unit Information**

 MLS Number:
 F10467640

 Status:
 Active

 Size:
 1,250 Sq ft.

Bedrooms: 2
Full Bathrooms: 2
Half Bathrooms: 0

Parking Spaces: 1 Space, Assigned Parking, Covered

Parking

 View:
 Ocean View