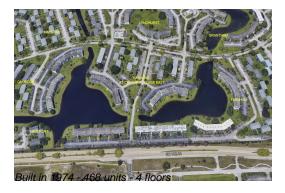

## **Building Information**

Number of units: 468 Number of active listings for rent: 0 Number of active listings for sale: 24 Building inventory for sale: 5% Number of sales over the last 12 months: 22 Number of sales over the last 6 months: Number of sales over the last 3 months: