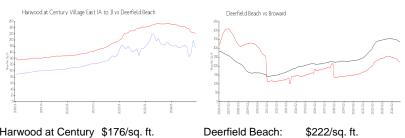

### **Market Information**

Harwood at Century \$176/sq. ft. Village East (A to J):

Deerfield Beach:

Broward: \$334/sq. ft.