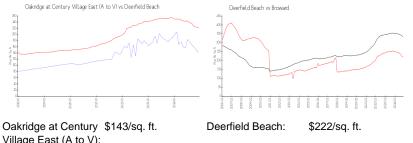

# **Market Information**

Village East (A to V): Deerfield Beach: \$222/sq. ft.

Broward: \$334/sq. ft.