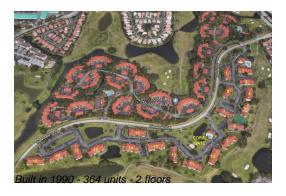

## **Building Information**

Number of units: 364
Number of active listings for rent: 0
Number of active listings for sale: 7
Building inventory for sale: 1%
Number of sales over the last 12 months: 11
Number of sales over the last 6 months: 3
Number of sales over the last 3 months: 0