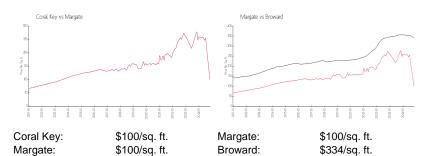

## **Inventory for Sale**

 Coral Key
 2%

 Margate
 2%

 Broward
 5%

# Avg. Time to Close Over Last 12 Months

Coral Key 49 days Margate 49 days Broward 76 days