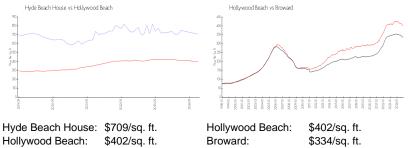

ast 6 months:  | 5   |
| Number of sales over the last 3 months:  | 4   |
|                                          |     |

# **Building Association Information**

Hyde Beach House Address: 4010 S Ocean Dr, Hollywood, FL 33019 Phone: +1 786-522-3800

## **Recent Sales**

| Unit # | Size        | Closing Date | Sale Price  | PPSF  |
|--------|-------------|--------------|-------------|-------|
| R1801  | 1,075 sq ft | Jan 2025     | \$770,000   | \$716 |
| R2506  | 702 sq ft   | Dec 2024     | \$585,000   | \$833 |
| R3303  | 1,054 sq ft | Jun 2024     | \$745,000   | \$707 |
| T4001  | 1,075 sq ft | Jun 2024     | \$960,000   | \$893 |
| R1107  | 1,055 sq ft | Jun 2024     | \$700,000   | \$664 |
| T4008  | 1,361 sq ft | Jun 2024     | \$1,150,000 | \$845 |

#### **Market Information**



Hollywood Beach: \$402/sq. ft.

#### **Inventory for Sale**

| Hyde Beach House | 22% |
|------------------|-----|
| Hollywood Beach  | 7%  |
| Broward          | 5%  |

## Avg. Time to Close Over Last 12 Months

Hyde Beach House

243 days

Broward:







10.710.00\*

Hollywood Beach Broward 90 days 78 days