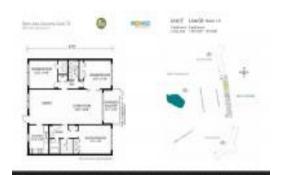

# Unit 208 - Palm Aire 72

208 - 3850 Oaks Clubhouse Dr, Pompano Beach, FL, Broward 33069

#### **Unit Information**

 MLS Number:
 F10467979

 Status:
 Expired

 Size:
 1,590 Sq ft.

Bedrooms: 3 Full Bathrooms: 2 Half Bathrooms: 0

Parking Spaces: Assigned Parking, Guest Parking

View:

 Rental Price:
 \$2,400

 List PPSF:
 \$2

 Valuated Price:
 \$338,000

 Valuated PPSF:
 \$213

The above valuated price is a baseline figure that does not take into account any specific renovation, upgrade, split, merge, or deterioration of the unit.