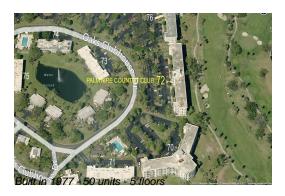

# Unit 208 - Palm Aire 72

208 - 3850 Oaks Clubhouse Dr, Pompano Beach, FL, Broward 33069

### **Building Information**

Number of units: 50
Number of active listings for rent: 0
Number of active listings for sale: 3
Building inventory for sale: 6%
Number of sales over the last 12 months: 0
Number of sales over the last 6 months: 0
Number of sales over the last 3 months: 0