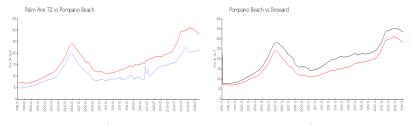

### **Market Information**

Palm Aire 72: \$215/sq. ft. Pompano Beach: \$282/sq. ft. Pompano Beach: \$282/sq. ft. Broward: \$324/sq. ft.