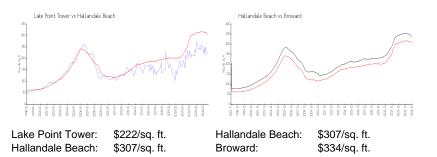

#### **Market Information**

#### **Inventory for Sale**

| Lake Point Tower | 9% |
|------------------|----|
| Hallandale Beach | 6% |
| Broward          | 5% |

## Avg. Time to Close Over Last 12 Months

| Lake Point Tower | 59 days |
|------------------|---------|
| Hallandale Beach | 83 days |
| Broward          | 78 days |

AND ANY DE BOUTS