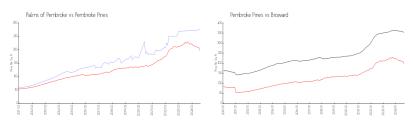

#### **Market Information**

Palms of Pembroke: \$277/sq. ft. Pembroke Pines: \$197/sq. ft. Pembroke Pines: \$197/sq. ft. Broward: \$339/sq. ft.