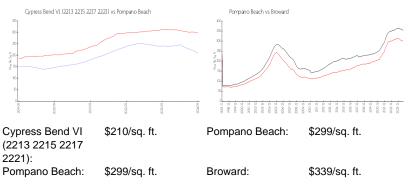

### **Unit Information**

| MLS Number:     | F10468158                                |
|-----------------|------------------------------------------|
| Status:         | Active                                   |
| Size:           | 1,360 Sq ft.                             |
| Bedrooms:       | 2                                        |
| Full Bathrooms: | 2                                        |
| Half Bathrooms: | 0                                        |
| Parking Spaces: | 1 Space, Assigned Parking, Guest Parking |
| View:           |                                          |
| Rental Price:   | \$2,500                                  |
| List PPSF:      | \$2                                      |
| Valuated Price: | \$262,000                                |
| Valuated PPSF:  | \$214                                    |