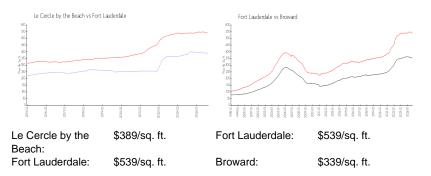

merge, or deterioration of the unit.

## **Building Information**

| 91 |
|----|
| 0  |
| 4  |
| 4% |
| 6  |
| 3  |
| 1  |
|    |

### **Building Association Information**

Le Cercle By The Beach Address 3250 NE 28th St Fort Lauderdale, Florida 33308 Phone +1 954-564-9855

#### **Recent Sales**

| Unit # | Size      | Closing Date | Sale Price | PPSF  |
|--------|-----------|--------------|------------|-------|
| 406    | 760 sq ft | Sep 2024     | \$293,000  | \$386 |
| 611    | 760 sq ft | Jun 2024     | \$319,900  | \$421 |
| 505    | 760 sq ft | Jun 2024     | \$272,000  | \$358 |
| 703    | 760 sq ft | Apr 2024     | \$275,000  | \$362 |
| 211    | 760 sq ft | Feb 2024     | \$309,000  | \$407 |
| 506    | 760 sq ft | Feb 2024     | \$285,000  | \$375 |

#### **Market Information**



#### **Inventory for Sale**

| Le Cercle by the Beach | 4% |
|------------------------|----|
| Fort Lauderdale        | 5% |
| Broward                | 4% |

Avg. Time to Close Over Last 12 Months





Le Cercle by the Beach Fort Lauderdale Broward 81 days 86 days 74 days