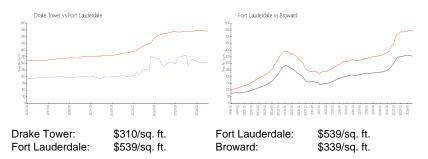

### **Market Information**

#### **Inventory for Sale**

| Drake Tower     | 1% |
|-----------------|----|
| Fort Lauderdale | 5% |
| Broward         | 4% |

#### Avg. Time to Close Over Last 12 Months

| Drake Tower     | 44 days |
|-----------------|---------|
| Fort Lauderdale | 86 days |
| Broward         | 74 days |