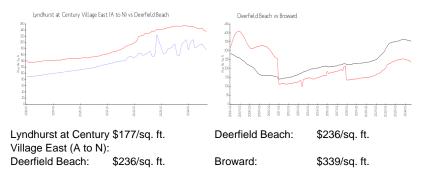

hs:  | 9   |
| Number of sales over the last 3 months:  | 6   |

## **Building Association Information**

LYNDHURST AT CENTURY VILLAGE EAST MASTER MANAGEMENT 3501 West Drive Deerfield Beach, FL 33442 tel: 954-421-5566

https://centuryvillageeast.com/coocve/

#### **Recent Sales**

| Unit # | Size        | Closing Date | Sale Price | PPSF  |
|--------|-------------|--------------|------------|-------|
| 124    | 850 sq ft   | Nov 2024     | \$183,000  | \$215 |
| 25     | 925 sq ft   | Nov 2024     | \$187,500  | \$203 |
| 108    | 586 sq ft   | Oct 2024     | \$100,000  | \$171 |
| 4003   | 1,000 sq ft | Oct 2024     | \$265,000  | \$265 |
| 1033   | 1,200 sq ft | Sep 2024     | \$198,000  | \$165 |
| 6      | 650 sq ft   | Sep 2024     | \$147,000  | \$226 |

#### **Market Information**



#### **Inventory for Sale**

Lyndhurst at Century Village East (A to N)2%Deerfield Beach4%Broward4%

# Avg. Time to Close Over Last 12 Months

Lyndhurst at Century Village East (A to N)65 daysDeerfield Beach63 daysBroward74 days