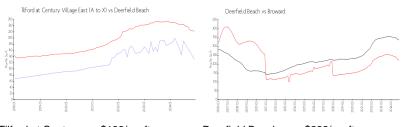

### **Market Information**

Tilford at Century \$133/sq. ft. Village East (A to X):

Deerfield Beach: \$222/sq. ft.

Deerfield Beach: \$222/sq. ft.

Broward: \$334/sq. ft.