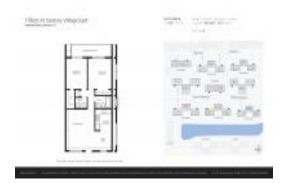

#### **Unit Information**

 MLS Number:
 F10468308

 Status:
 Active

 Size:
 820 Sq ft.

 Bedrooms:
 2

 Full Bathrooms:
 1

 Half Bathrooms:
 1

Parking Spaces: Assigned Parking View: Assigned View,Lake