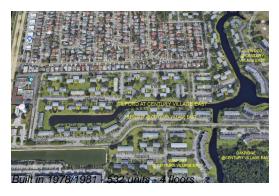

# Unit 495 Tilford W - Tilford at Century Village East (A to X)

495 Tilford W - 1-532 Tilford, Deerfield Beach, FL, Broward 33442

# **Building Information**

Number of units: 532
Number of active listings for rent: 0
Number of active listings for sale: 41
Building inventory for sale: 7%
Number of sales over the last 12 months: 14
Number of sales over the last 6 months: 3
Number of sales over the last 3 months: 1

## **Building Association Information**

Century Village East Address: 3501 West Dr, Deerfield Beach, FL 33442 Phone: (954) 421-5566

https://centuryvillageeast.com/coocve/