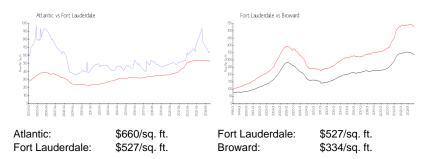

:      | 18  |
| Building inventory for sale:             | 14% |
| Number of sales over the last 12 months: | 4   |
| Number of sales over the last 6 months:  | 1   |
| Number of sales over the last 3 months:  | 1   |
|                                          |     |

# **Building Association Information**

The Atlantic Condominium Association (954)630-1999

#### **Recent Sales**

| Unit # | Size        | Closing Date | Sale Price  | PPSF    |
|--------|-------------|--------------|-------------|---------|
| 1501   | 2,050 sq ft | Nov 2024     | \$1,525,000 | \$744   |
| 916    | 804 sq ft   | Feb 2024     | \$625,000   | \$777   |
| 603    | 515 sq ft   | Feb 2024     | \$500,000   | \$971   |
| 606    | 600 sq ft   | Jan 2024     | \$606,000   | \$1,010 |

#### **Market Information**



#### **Inventory for Sale**

| Atlantic        | 15% |
|-----------------|-----|
| Fort Lauderdale | 6%  |
| Broward         | 5%  |

# Avg. Time to Close Over Last 12 Months

| Atlantic        | 90 days |
|-----------------|---------|
| Fort Lauderdale | 90 days |
| Broward         | 78 days |