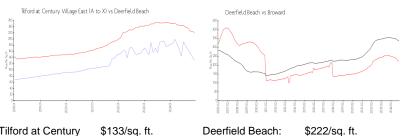

### **Market Information**

Tilford at Century \$133/sq. ft. Village East (A to X):

Deerfield Beach: \$222/sq. ft. Broward: \$334/sq. ft.

**Inventory for Sale** 

Tilford at Century Village East (A to X) 8%
Deerfield Beach 5%