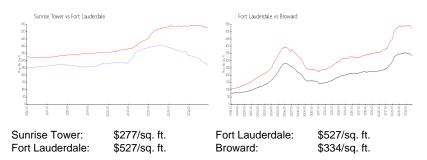

## **Market Information**

#### **Inventory for Sale**

| Sunrise Tower   | 2% |
|-----------------|----|
| Fort Lauderdale | 6% |
| Broward         | 5% |

## Avg. Time to Close Over Last 12 Months

| Sunrise Tower   | 121 days |
|-----------------|----------|
| Fort Lauderdale | 89 days  |
| Broward         | 78 days  |