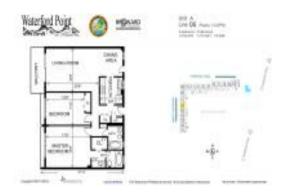

### **Unit Information**

 MLS Number:
 F10468441

 Status:
 Active

 Size:
 1,210 Sq ft.

Bedrooms: 2
Full Bathrooms: 2
Half Bathrooms: 0

Parking Spaces:

View:

 Rental Price:
 \$2,750

 List PPSF:
 \$2

 Valuated Price:
 \$364,000

 Valuated PPSF:
 \$301

The above valuated price is a baseline figure that does not take into account any specific renovation, upgrade, split, merge, or deterioration of the unit.