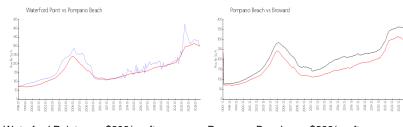

### **Market Information**

Waterford Point: \$298/sq. ft. Pompano Beach: \$299/sq. ft. Pompano Beach: \$299/sq. ft. Broward: \$339/sq. ft.