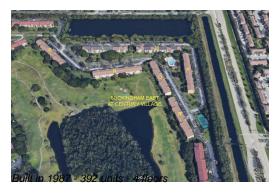

Number of units: 392
Number of active listings for rent: 0
Number of active listings for sale: 23
Building inventory for sale: 5%
Number of sales over the last 12 months: 14
Number of sales over the last 6 months: 7
Number of sales over the last 3 months: 4

#### **Building Association Information**

Century Village Pembroke Pines 13800 SW 5th Ct, Pembroke Pines, FL 33027 (954) 431-2137