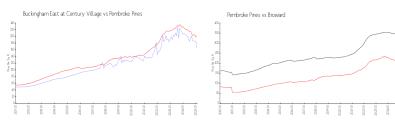

### **Market Information**

Pembroke Pines:

\$195/sq. ft.

Buckingham East at \$168/sq. ft.

Century Village:

Pembroke Pines: \$195/sq. ft. Broward: \$324/sq. ft.

**Inventory for Sale** 

Buckingham East at Century Village6%Pembroke Pines4%Broward5%