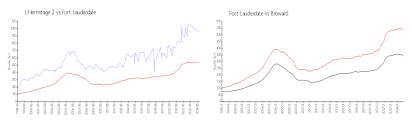

#### **Market Information**

L'Hermitage 2: \$955/sq. ft. Fort Lauderdale: \$535/sq. ft. Fort Lauderdale: \$334/sq. ft. Broward: \$334/sq. ft.