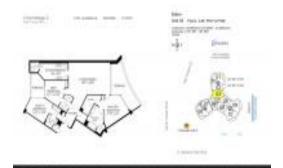

# Unit 1103 - L'Hermitage 2

1103 - 3200 N Ocean Blvd, Fort Lauderdale, FL, Broward 33308

#### **Unit Information**

 MLS Number:
 F10468496

 Status:
 Active

 Size:
 2,102 Sq ft.

Bedrooms: 3
Full Bathrooms: 3
Half Bathrooms: 0

Parking Spaces: 1 Space, Parking-Under Building, Valet

Parking

View: Ocean View, Tennis Court View