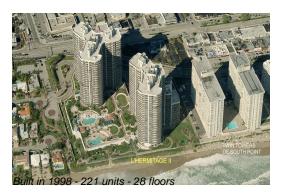

### **Building Information**

Number of units: 221
Number of active listings for rent: 4
Number of active listings for sale: 12
Building inventory for sale: 5%
Number of sales over the last 12 months: 7
Number of sales over the last 6 months: 2
Number of sales over the last 3 months: 0