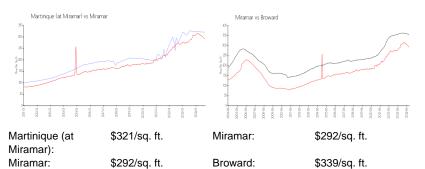

#### Market Information

| Martinique (at Miramar) | 0% |
|-------------------------|----|
| Miramar                 | 1% |
| Broward                 | 4% |

Martinique (at Miramar) Miramar Broward 59 days 50 days 75 days