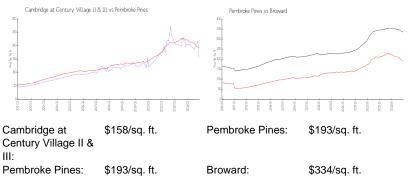

# **Inventory for Sale**

| Cambridge at Century Village II & III | 4% |
|---------------------------------------|----|
| Pembroke Pines                        | 4% |
| Broward                               | 5% |

# Avg. Time to Close Over Last 12 Months

| Cambridge at Century Village II & III | 76 days |
|---------------------------------------|---------|
| Pembroke Pines                        | 71 days |
| Broward                               | 78 days |