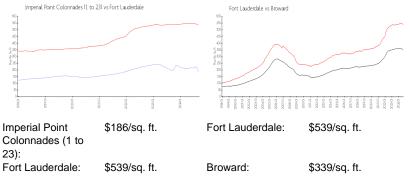

#### **Inventory for Sale**

| Imperial Point Colonnades (1 to 23) | 3% |
|-------------------------------------|----|
| Fort Lauderdale                     | 5% |
| Broward                             | 4% |

### Avg. Time to Close Over Last 12 Months

| Imperial Point Colonnades (1 to 23) | 81 days |
|-------------------------------------|---------|
| Fort Lauderdale                     | 86 days |
| Broward                             | 74 days |