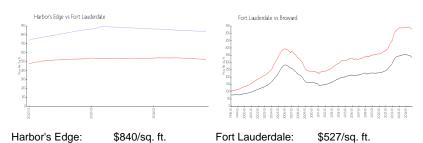

# **Market Information**

Broward:

\$334/sq. ft.

## **Inventory for Sale**

Fort Lauderdale:

Harbor's Edge 20% Fort Lauderdale 6% Broward 5%

# Avg. Time to Close Over Last 12 Months

\$527/sq. ft.

Harbor's Edge n/a
Fort Lauderdale 89 days
Broward 78 days