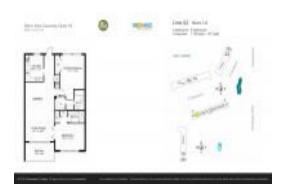

# Unit 502 - Palm Aire 15

502 - 2600 S Course Dr, Pompano Beach, FL, Broward 33069

### **Unit Information**

 MLS Number:
 F10468644

 Status:
 Active

 Size:
 1,150 Sq ft.

Bedrooms: 2 Full Bathrooms: 2 Half Bathrooms: 0

Parking Spaces: 1 Space,Guest Parking
View: Garden View,Pool Area View