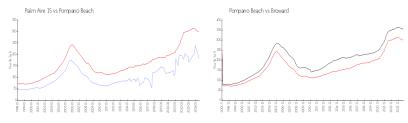

### **Market Information**

Palm Aire 15: \$183/sq. ft. Pompano Beach: \$299/sq. ft. Pompano Beach: \$339/sq. ft. Broward: \$339/sq. ft.