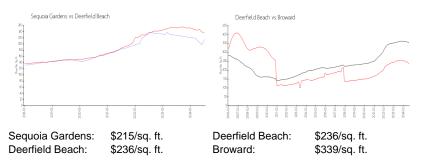

account any specific renovation, upgrade, split, merge, or deterioration of the unit.

## **Building Information**

| 140 |
|-----|
| 0   |
| 35  |
| 25% |
| 41  |
| 20  |
| 8   |
|     |

## **Building Association Information**

Sequoia Gardens Condominium Address: 510 SE 2nd Ave, Deerfield Beach, FL 33441 Phone: +1 954-360-0127

#### **Recent Sales**

| Unit # | Size      | Closing Date | Sale Price | PPSF  |
|--------|-----------|--------------|------------|-------|
| L7     | 840 sq ft | Sep 2024     | \$180,000  | \$214 |
| H24    | 650 sq ft | Sep 2024     | \$120,000  | \$185 |
| K3     | 840 sq ft | Aug 2024     | \$175,000  | \$208 |
| G-21   | 840 sq ft | Aug 2024     | \$158,100  | \$188 |
| J-26   | 840 sq ft | May 2024     | \$185,000  | \$220 |

#### **Market Information**



#### **Inventory for Sale**

| Sequoia Gardens | 25% |
|-----------------|-----|
| Deerfield Beach | 4%  |
| Broward         | 4%  |

# Avg. Time to Close Over Last 12 Months

| Sequoia Gardens | 84 days |
|-----------------|---------|
| Deerfield Beach | 63 days |





Broward

74 days