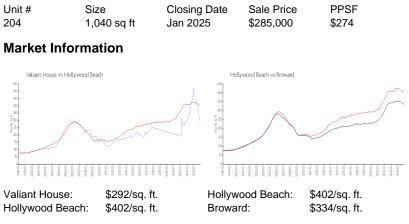

e above valuated price is a baseline figure that does not take into account any specific renovation, upgrade, split, merge, or deterioration of the unit.

## **Building Information**

| Number of units:                         | 63 |
|------------------------------------------|----|
| Number of active listings for rent:      | 0  |
| Number of active listings for sale:      | 4  |
| Building inventory for sale:             | 6% |
| Number of sales over the last 12 months: | 3  |
| Number of sales over the last 6 months:  | 1  |
| Number of sales over the last 3 months:  | 1  |
|                                          |    |

#### **Building Association Information**

Condominium Association of Valiant House, Inc 801 S Ocean Dr Hollywood, Florida 33019 (954) 922-1773

# **Recent Sales**



#### **Inventory for Sale**

| Valiant House   | 6% |
|-----------------|----|
| Hollywood Beach | 7% |
| Broward         | 5% |

### Avg. Time to Close Over Last 12 Months

| Valiant House   | 115 days |
|-----------------|----------|
| Hollywood Beach | 91 days  |
| Broward         | 78 days  |