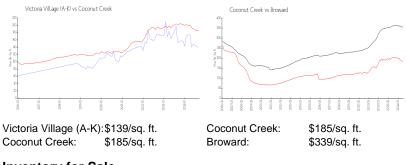

#### **Inventory for Sale**

| Victoria Village (A-K) | 4% |
|------------------------|----|
| Coconut Creek          | 4% |
| Broward                | 4% |