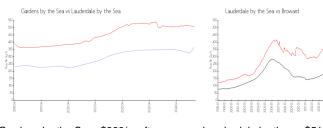

#### **Market Information**

Gardens by the Sea: \$368/sq. ft.

Lauderdale by the \$510/sq. ft.

Sea:

Broward:

\$334/sq. ft.

# Avg. Time to Close Over Last 12 Months

\$510/sq. ft.

Gardens by the Sea 91 days
Lauderdale by the Sea 100 days
Broward 78 days