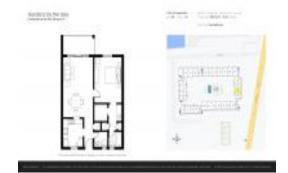

#### **Unit Information**

 MLS Number:
 F10468755

 Status:
 Active

 Size:
 850 Sq ft.

 Bedrooms:
 1

Full Bathrooms: 1
Half Bathrooms: 1

Parking Spaces: 1 Space

 View:
 \$1,900

 List PPSF:
 \$2

 Valuated Price:
 \$313,000

 Valuated PPSF:
 \$368

The above valuated price is a baseline figure that does not take into account any specific renovation, upgrade, split, merge, or deterioration of the unit.