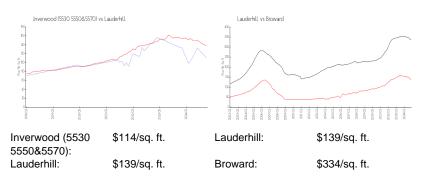

## **Market Information**

**Inventory for Sale** 

| Inverwood (5530 5550&5570) | 6% |
|----------------------------|----|
| Lauderhill                 | 6% |
| Broward                    | 5% |