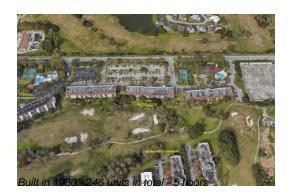

#### **Building Information**

| Number of units:                         | 246 |
|------------------------------------------|-----|
| Number of active listings for rent:      | 0   |
| Number of active listings for sale:      | 14  |
| Building inventory for sale:             | 5%  |
| Number of sales over the last 12 months: | 6   |
| Number of sales over the last 6 months:  | 4   |
| Number of sales over the last 3 months:  | 2   |
|                                          |     |

### **Building Association Information**

Inverwood Condominiums Association Address: 5500 NW 44th St, Lauderhill, FL 33319 Phone: +1 954-731-0100