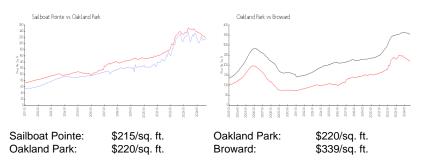

### **Unit Information**

| MLS Number:<br>Status:<br>Size:<br>Bedrooms:<br>Full Bathrooms:<br>Half Bathrooms: | F10468779<br>Active<br>1,241 Sq ft.<br>2<br>2<br>0 |
|------------------------------------------------------------------------------------|----------------------------------------------------|
| Parking Spaces:<br>View:                                                           | 1 Space, Assigned Parking, Guest Parking           |
| Rental Price:                                                                      | \$2,500                                            |
| List PPSF:                                                                         | \$2                                                |
| Valuated Price:                                                                    | \$267,000                                          |
| Valuated PPSF:                                                                     | \$215                                              |

The above valuated price is a baseline figure that does not take into account any specific renovation, upgrade, split, merge, or deterioration of the unit.