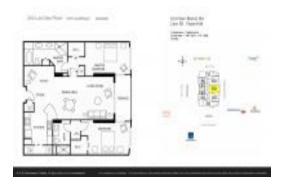

#### Unit 2250 - 350 Las Olas

2250 - 350 SE 2 St, Fort Lauderdale, FL, Broward 33301

#### **Unit Information**

 MLS Number:
 F10468787

 Status:
 Active

 Size:
 1,346 Sq ft.

Bedrooms: 2 Full Bathrooms: 2 Half Bathrooms: 0

Parking Spaces: 1 Space, Assigned Parking, Valet Parking

View:

 Rental Price:
 \$5,250