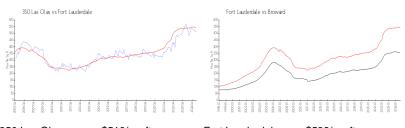

#### **Market Information**

 350 Las Olas:
 \$510/sq. ft.
 Fort Lauderdale:
 \$539/sq. ft.

 Fort Lauderdale:
 \$539/sq. ft.
 Broward:
 \$339/sq. ft.