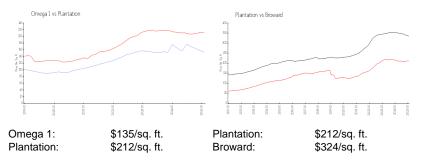

### **Inventory for Sale**

 Omega 1
 8%

 Plantation
 3%

 Broward
 5%

### Avg. Time to Close Over Last 12 Months

Omega 1 46 days Plantation 66 days Broward 83 days