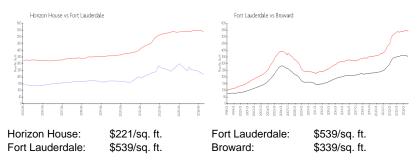

:             | 9% |
| Number of sales over the last 12 months: | 5  |
| Number of sales over the last 6 months:  | 2  |
| Number of sales over the last 3 months:  | 1  |

# **Building Association Information**

Horizon House Condominium Association Inc 2555 NE 11th Street Apartment 406 Fort Lauderdale, FL 33304 Phone: (954) 565-7932

## **Recent Sales**

| Unit # | Size      | Closing Date | Sale Price | PPSF  |
|--------|-----------|--------------|------------|-------|
| 710    | 720 sq ft | Oct 2024     | \$225,000  | \$313 |
| 806    | 710 sq ft | May 2024     | \$240,000  | \$338 |
| 210    | 976 sq ft | Jan 2024     | \$238,000  | \$244 |
| 704    | 710 sq ft | Jan 2024     | \$250,000  | \$352 |
| 808    | 710 sq ft | Dec 2023     | \$269,000  | \$379 |

### **Market Information**



### **Inventory for Sale**

| Horizon House   | 9% |
|-----------------|----|
| Fort Lauderdale | 5% |
| Broward         | 4% |

# Avg. Time to Close Over Last 12 Months

| Horizon House   | 96 days |
|-----------------|---------|
| Fort Lauderdale | 86 days |





Broward

74 days