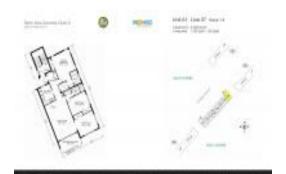

### Unit 507 - Palm Aire 2

507 - 2850 N Palm Aire Dr, Pompano Beach, FL, Broward 33069

#### **Unit Information**

 MLS Number:
 F10468832

 Status:
 Active

 Size:
 1,500 Sq ft.

Bedrooms: 3
Full Bathrooms: 2
Half Bathrooms: 0

Parking Spaces: Assigned Parking, Guest Parking

 View:
 Golf View

 List Price:
 \$349,000

 List PPSF:
 \$233

 Valuated Price:
 \$286,000

 Valuated PPSF:
 \$191

The above valuated price is a baseline figure that does not take into account any specific renovation, upgrade, split, merge, or deterioration of the unit.