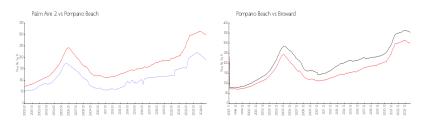

### **Market Information**

Palm Aire 2: \$190/sq. ft. Pompano Beach: \$299/sq. ft. Pompano Beach: \$339/sq. ft. Broward: \$339/sq. ft.