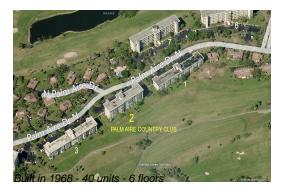

### **Building Information**

Number of units: 40
Number of active listings for rent: 0
Number of active listings for sale: 3
Building inventory for sale: 7%
Number of sales over the last 12 months: 0
Number of sales over the last 6 months: 0
Number of sales over the last 3 months: 0

# **Building Association Information**

Palm Aire Condo Association No 2 Inc 2601 S Course Dr, Pompano Beach, FL 33069 (954) 978-1682