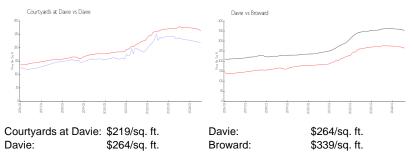

### **Inventory for Sale**

| Courtyards at Davie | 4% |
|---------------------|----|
| Davie               | 3% |
| Broward             | 4% |

# Avg. Time to Close Over Last 12 Months

| Courtyards at Davie | 59 days |
|---------------------|---------|
| Davie               | 72 days |
| Broward             | 74 days |