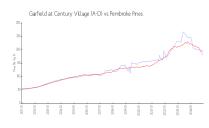

#### **Market Information**

Garfield at Century \$181/sq. ft.

Village (A-D):

Pembroke Pines: \$193/sq. ft. Broward

Pembroke Pines: \$193/sq. ft.

Broward: \$334/sq. ft.