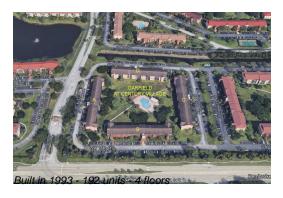

## **Building Information**

Number of units: 192
Number of active listings for rent: 0
Number of active listings for sale: 8
Building inventory for sale: 4%
Number of sales over the last 12 months: 6
Number of sales over the last 6 months: 4
Number of sales over the last 3 months: 2