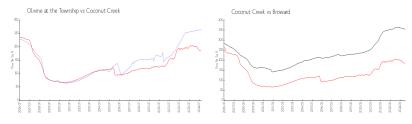

#### **Market Information**

Olivine at the \$263/sq. ft. Coconut Creek: \$185/sq. ft.

Township:

Coconut Creek: \$185/sq. ft. Broward: \$339/sq. ft.

#### **Inventory for Sale**

Olivine at the Township 1%
Coconut Creek 4%
Broward 4%

### Avg. Time to Close Over Last 12 Months

Olivine at the Township 44 days Coconut Creek 66 days Broward 74 days