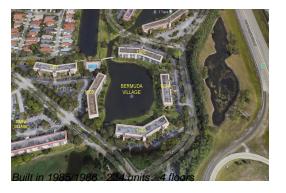

# **Building Information**

Number of units: 224
Number of active listings for rent: 0
Number of active listings for sale: 13
Building inventory for sale: 5%
Number of sales over the last 12 months: 11
Number of sales over the last 6 months: 5
Number of sales over the last 3 months: 3