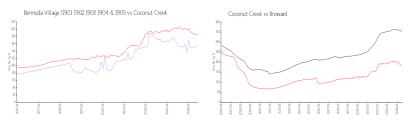

## **Market Information**

Bermuda Village \$156/sq. ft. Coconut Creek: \$185/sq. ft.

(1901 1902 1903

1904 & 1905:

Coconut Creek: \$185/sq. ft. Broward: \$339/sq. ft.